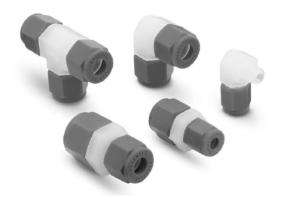

## **Product Description**

Swagelok PFA Tube Fittings are furnished in a variety of configurations and shapes (straight, elbow, or tee). Swagelok PFA Tube Fittings consist of at least one Swagelok Tube Fitting End, which have two-ferrule mechanical-grip design and should be assembled with properly grooved Swagelok PFA tubing. The Swagelok tube fitting end is a proprietary design, and the assembly consists of a body, nut, front and back ferrule.