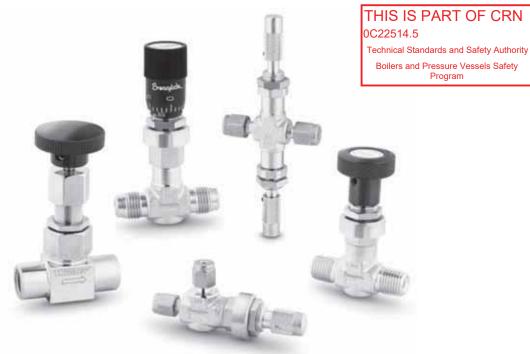

## Attachment B: Scope for Swagelok 31, S, M, and L Series Metering Valves (Category C)

This document represents the scope of the Swagelok 31, S, M, and L Series Metering Valves covered by this submission for CRN approval. These products were designed and evaluated in accordance with ASME B31.1-2018 for unlisted components and ASME B31.3-2018 for unlisted components.

### Product Illustration

Date: June 5, 2020 Page 2 of 2

### **Typical Product Characteristics**

Additional options that do not affect pressure-temperature ratings may be made available within the scope of this registration. Examples of these would include stem seal materials and handles.