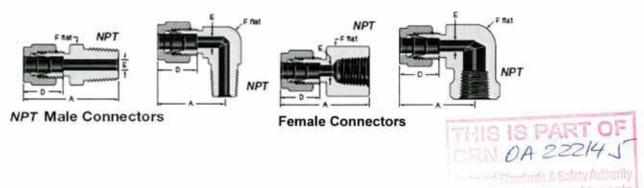

#### Product Description

Swagelok Fittings are furnished in a variety of configurations and shapes (straight, elbow, tee or cross). Swagelok Fittings consist of at least one Swagelok End – a proprietary two-ferrule mechanical-grip design. The table below, as well as the "Configurations" section, covers a variety of other end connections.

#### 2. Male and Female connectors / adapters.