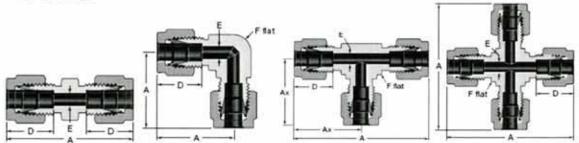

#### Product Description

Swagelok Fittings are furnished in a variety of configurations and shapes (straight, elbow, tee or cross). Swagelok Fittings consist of at least one Swagelok End – a proprietary two-ferrule mechanical-grip design. The table below, as well as the "Configurations" section, covers a variety of other end connections.

#### Configurations

1. Unions.

#### 2. Male and Female connectors / adapters.