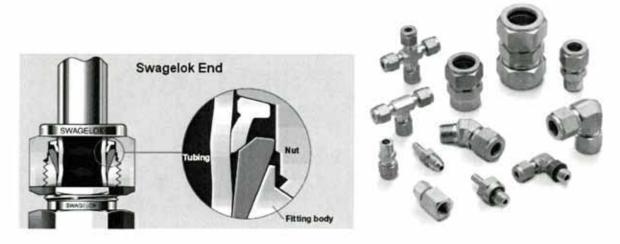

#### Product Description

Swagelok Fittings are furnished in a variety of configurations and shapes (straight, elbow, tee or cross). Swagelok Fittings consist of at least one Swagelok End – a proprietary two-ferrule mechanical-grip design. The table below, as well as the "Configurations" section, covers a variety of other end connections.

#### Configurations

1. Unions.

#### 2. Male and Female connectors / adapters.