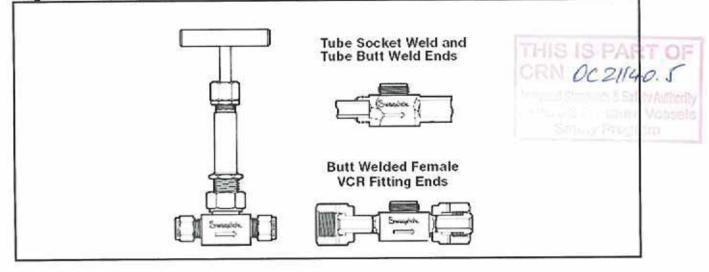

#### Table 1 – Summary Table

| Product<br>Description<br>or Series | Main<br>Pressure<br>Bearing<br>Component | Main<br>Pressure<br>Bearing<br>Material<br>(Standard) | Port Connections and<br>Sizes                                      | Maximum Rated Pressure |                        |                       | La Vinante T                                                                            |
|-------------------------------------|------------------------------------------|-------------------------------------------------------|--------------------------------------------------------------------|------------------------|------------------------|-----------------------|-----------------------------------------------------------------------------------------|
|                                     |                                          |                                                       |                                                                    | At 100°F               | Maximum<br>Temperature |                       | Design Code<br>of                                                                       |
|                                     |                                          |                                                       |                                                                    | UG & UW                | UG <sup>1</sup>        | UW <sup>2</sup>       | Construction                                                                            |
| 4U                                  | Body,<br>Bonnet,<br>Bonnet nut           | nnet, (ASTM A479)                                     | Tube Fitting 1/4",6mm<br>Tube Socket Weld 1/4"<br>Butt Weld 3/8"   | 2500 psig              | 2500 psig<br>@ 650°F   | 250 psig<br>@ 1200°F  | ASME B31.1<br>(Unlisted<br>Components)<br>and<br>ASME B31.3<br>(Unlisted<br>Components) |
|                                     |                                          |                                                       | Female VCR 1/4"                                                    | 2500 psig              | 2500 psig<br>@ 650°F   | 480 psig<br>@ 1000°F  |                                                                                         |
| 6U                                  | Body,<br>Bonnet,<br>Bonnet nut           | Bonnet, (ASTM A479)                                   | Tube Fitting 3/8",10mm<br>Tube Socket Weld 3/8"<br>Butt Weld 1/2"  | 2500 psig              | 2500 psig<br>@ 650°F   | 250 psig<br>@ 1200°F  |                                                                                         |
|                                     |                                          |                                                       | Female VCR 1/2"                                                    | 2500 psig              | 2500 psig<br>@ 650°F   | 480 psig<br>@ 1000°F  |                                                                                         |
| 8U                                  | Body,<br>Bonnet,<br>Bonnet nut           | nnet,<br>net nut (ASTM A479)                          | Tube Fitting 1/2", 12mm<br>Tube Socket Weld 1/2"<br>Butt Weld 3/4" | 2500 psig              | 2500 psig<br>@ 650°F   | 250 psig<br>@ 1200°F  |                                                                                         |
|                                     |                                          |                                                       | Female VCR 1/2"                                                    | 2500 psig              | 2500 psig<br>@ 650°F   | 480 psig<br>@ 1000°F  |                                                                                         |
| 12U                                 | Body,<br>Bonnet,<br>Bonnet nut           | 316 SS<br>(ASTM A479)                                 | Tube Socket Weld 3/4"<br>Pipe Butt Weld 3/4"<br>Tube Butt Weld 1"  | 2500 psig              | 2500 psig<br>@ 650°F   | 250 psig @<br>1200° F |                                                                                         |