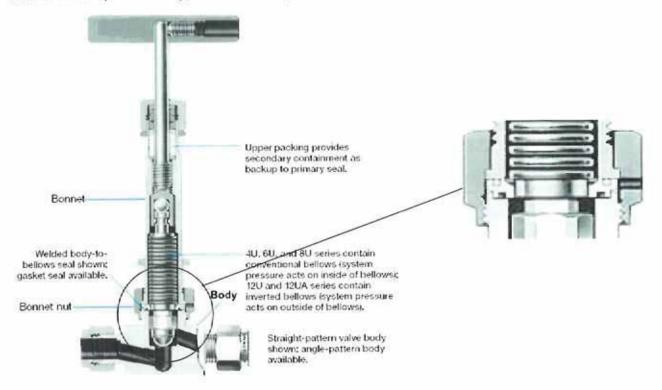

### Figure 1 - Pressure Retaining Components (typical 4U, 6U, or 8U hand operated valve)

Although the 12U Series Valve has a different internal design, all U Series Valves have the same configuration for pressure retaining components as shown bellow. The pressure retaining shell is made up of the body, the bonnet nut, and the bonnet as noted.

#### Bellows-Sealed, U Series Valve Configurations

#### Figure 1 - 4U, 6U, and 8U Series Valves

Canadian Registration Number Submittal #U-BELLOWS-2018 Category C: Swagelok U Series Bellows Valves

Date: December 6, 2018 Page 3 of 4

Figure 2 - 12U and 12UA Series Valves