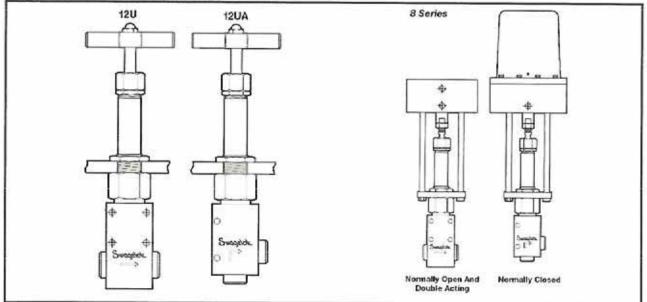

### Figure 1 - Pressure Retaining Components (typical 4U, 6U, or 8U hand operated valve)

Although the 12U Series Valve has a different internal design, all U Series Valves have the same configuration for pressure retaining components as shown bellow. The pressure retaining shell is made up of the body, the bonnet nut, and the bonnet as noted.

#### Bellows-Sealed, U Series Valve Configurations

#### Figure 1 - 4U, 6U, and 8U Series Valves

Canadian Registration Number Submittal #U-BELLOWS-2018 Category C: Swagelok U Series Bellows Valves

Date: December 6, 2018 Page 3 of 4

Figure 2 - 12U and 12UA Series Valves