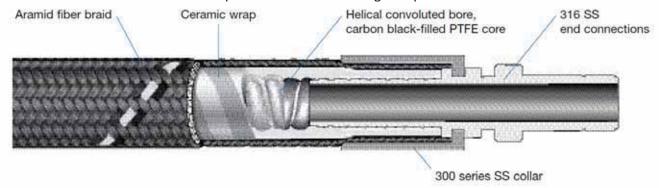

#### **Summary Table**

| NC                     | Maximum Pressure (psig)           |                                   |                                   |                                                                            |                                                                                                                                                                             |                                                                                   |
|------------------------|-----------------------------------|-----------------------------------|-----------------------------------|----------------------------------------------------------------------------|-----------------------------------------------------------------------------------------------------------------------------------------------------------------------------|-----------------------------------------------------------------------------------|
| series<br>Hose<br>Size | At<br>Minimum<br>Temp.<br>(-65°F) | Room<br>temperature<br>(0°-100°F) | At<br>Maximum<br>Temp.<br>(450°F) | Pressure<br>Retaining<br>Material                                          | End Connections and<br>Sizes                                                                                                                                                | Design Code<br>of<br>Construction                                                 |
| 3/8"                   | 1250                              | 1250                              | 140                               | <u>Core</u><br>Convoluted Bore<br>Carbon Black-<br>filled (PTFE)           | Swagelok Tube Fitting [SL SM]  1/8" – 2" (3-50mm)  Male & Female NPT Tapered Pipe Fitting [PM PF]  1/8" – 2"  Male and Female ISO/BSP Tapered (ISO 7) Pipe Threads  [MT FT] |                                                                                   |
| 1/2"                   | 720                               | 750                               | 130                               | Covered By Ceramic Insulating Wrap  Braid Aramid Fiber Braid Reinforcement | 1/4" – 1"  Male 37° JIC & Female 37° JIC with female swivel nut [AN, AS] 1/4" – 2"  Tube Butt Welds [TB] 1/2" – 1"  Female & Male VCO O-ring Face seal Fitting [VF, VM]     | Association for<br>Rubber<br>Products<br>Manufacturers<br>(ARPM) Hose<br>Handbook |
| 3/4"                   | 375                               | 375                               | 80                                | Connections 316 SS  Crimp on Collar 300 series SS                          | 1/8" - 2"  Male & Female VCR Metal Gasket Face seal Fitting [RF, RM] 1/8" - 2"  Female ISO/BSP Parallel Threads (ISO 228) [FS] 1/4"- 1"                                     |                                                                                   |

#### **Product Description**

NC series is standard Swagelok virgin Convoluted PTFE-lined hose with a Nomex insulating wrap and fiber braid reinforcement. All NC series hoses undergo production testing in accordance with ASTM D380 "Test Methods for Rubber Hose" (version current to hose production date).

#### **Configurations**

All end connection inserts are crimped onto the hose using crimp collars.