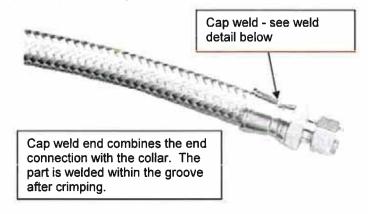

## Configuration Example:

FL hoses are available in two sizes with many end types, end sizes, and possible overall lengths.

The corrugated tubing and braid are attached to the end connection with a Gas Tungsten Arc Weld (GTAW) cap weld process.

## Weld Detail:

Canadian Registration Number Submittal Category D Submission # FL-HOSE-2019