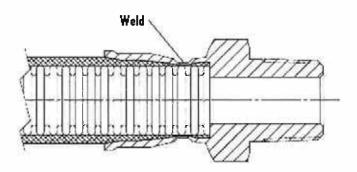

## Configuration Example:

FL hoses are available in two sizes with many end types, end sizes, and possible overall lengths.

The corrugated tubing and braid are attached to the end connection with a Gas Tungsten Arc Weld (GTAW) cap weld process.

## Weld Detail:

Canadian Registration Number Submittal Category D Submission # FL-HOSE-2019