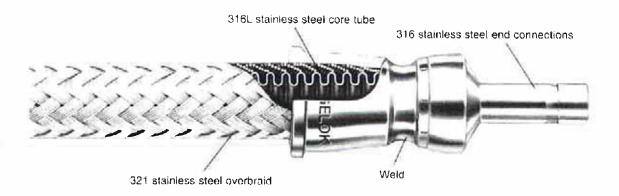

## **Product Illustration**

## Configuration Example:

FL hoses are available in two sizes with many end types, end sizes, and possible overall lengths.

The corrugated tubing and braid are attached to the end connection with a Gas Tungsten Arc Weld (GTAW) cap weld process.