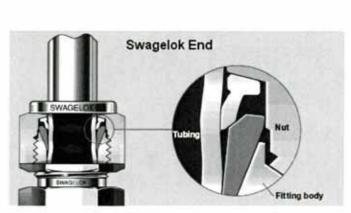

### **Product Description**

Swagelok Fittings are furnished in a variety of configurations and shapes (straight, elbow, tee or cross). Swagelok Fittings consist of at least one Swagelok End – a proprietary two-ferrule mechanical-grip design. The table below, as well as the "Configurations" section, covers a variety of other end connections.