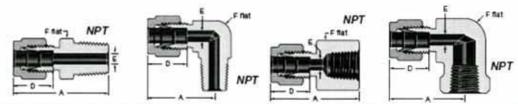

# 2. Male and Female connectors / adapters.

**NPT Male Connectors** 

**Female Connectors** 

Revised February 6, 2020 Page 3 of 3