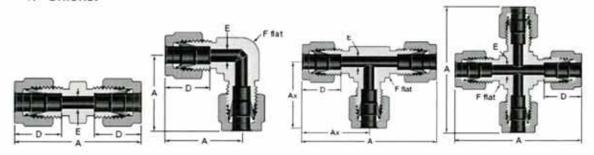

### **Product Description**

Swagelok Fittings are furnished in a variety of configurations and shapes (straight, elbow, tee or cross). Swagelok Fittings consist of at least one Swagelok End – a proprietary two-ferrule mechanical-grip design. The table below, as well as the "Configurations" section, covers a variety of other end connections.

#### 1. Unions.