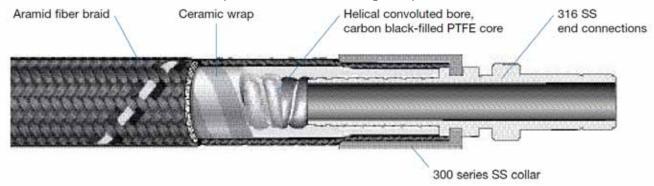

### **Summary Table**

| NC                     | Maximum Pressure (psig)           |                                   |                                   |                                                                            |                                                                                                                                                                             |                                                                                   |
|------------------------|-----------------------------------|-----------------------------------|-----------------------------------|----------------------------------------------------------------------------|-----------------------------------------------------------------------------------------------------------------------------------------------------------------------------|-----------------------------------------------------------------------------------|
| series<br>Hose<br>Size | At<br>Minimum<br>Temp.<br>(-65°F) | Room<br>temperature<br>(0°-100°F) | At<br>Maximum<br>Temp.<br>(450°F) | Pressure<br>Retaining<br>Material                                          | End Connections and<br>Sizes                                                                                                                                                | Design Code<br>of<br>Construction                                                 |
| 3/8"                   | 1250                              | 1250                              | 140                               | Core<br>Convoluted Bore<br>Carbon Black-<br>filled (PTFE)                  | Swagelok Tube Fitting [SL SM]  1/8" – 2" (3-50mm)  Male & Female NPT Tapered Pipe Fitting [PM PF]  1/8" – 2"  Male and Female ISO/BSP Tapered (ISO 7) Pipe Threads  [MT FT] |                                                                                   |
| 1/2"                   | 720                               | 750                               | 130                               | Covered By Ceramic Insulating Wrap  Braid Aramid Fiber Braid Reinforcement | 1/4" – 1"  Male 37° JIC & Female 37° JIC with female swivel nut [AN, AS]  1/4" – 2"  Tube Butt Welds [TB]  1/2" – 1"  Female & Male VCO O-ring Face seal Fitting [VF, VM]   | Association for<br>Rubber<br>Products<br>Manufacturers<br>(ARPM) Hose<br>Handbook |
| 3/4"                   | 375                               | 375                               | 80                                | Connections 316 SS  Crimp on Collar 300 series SS                          | 1/8" - 2"  Male & Female VCR Metal Gasket Face seal Fitting [RF, RM] 1/8" - 2"  Female ISO/BSP Parallel Threads (ISO 228) [FS] 1/4"- 1"                                     |                                                                                   |

#### **Product Description**

NC series is standard Swagelok virgin Convoluted PTFE-lined hose with a Nomex insulating wrap and fiber braid reinforcement. All NC series hoses undergo production testing in accordance with ASTM D380 "Test Methods for Rubber Hose" (version current to hose production date).

## **Configurations**

All end connection inserts are crimped onto the hose using crimp collars.